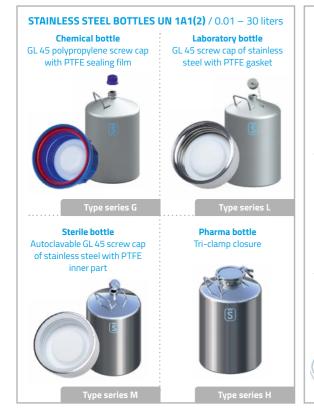

# Safety for people, product and environment

Stainless steel containers for specialty chemicals, pharmaceuticals and high-tech materials

CLOSED DRUMS

**UN 1A1** 

10 – 200 liters



#### Hazardous liquids

### **Specialty Chemicals Logistics** → **Transport Systems**

**OPEN DRUMS** 

**UN 1A1** 

10 – 200 liters



**FLANGE CONTAINER** 

**UN 1A1** 

1 – 400 liters







HPLC ACCESSORIES

HPLC safety caps

### Health Care Production → GMP Systems





Dollie with push bar



PROCESS TROLLEYS

Magnetic drive



Magnetic drive & scale



Magnetic drive & thermostat







www.schmidt-seeheim.com





Laboratory liquids

#### **Life Science Research** → **Lab Handling Systems**



## → Lab Production Systems



#### High-purity liquids

#### **Microelectronics Production** → **Semiconductor Systems**









#### Accessories