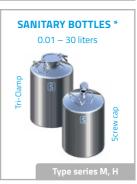

# Safety for people, product and environment

Stainless steel containers for specialty chemicals, pharmaceuticals and high-tech materials

CLOSED DRUMS

**UN 1A1** 

10 – 200 liters



#### Hazardous liquids

### **Specialty Chemicals Logistics** → **Transport Systems**

**OPEN DRUMS** 

**UN 1A1** 

10 – 200 liters



**FLANGE CONTAINER** 

**UN 1A1** 

1 – 400 liters







HPLC ACCESSORIES

HPLC safety caps

### Health Care Production → GMP Systems





Dollie with push bar



PROCESS TROLLEYS

Magnetic drive



Magnetic drive & scale



Magnetic drive & thermostat







www.schmidt-seeheim.com





Laboratory liquids

#### **Life Science Research** → **Lab Handling Systems**



## → Lab Production Systems



#### High-purity liquids

#### **Microelectronics Production** → **Semiconductor Systems**









#### Accessories