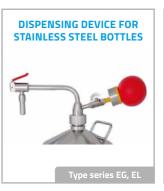

tainless steel containers for specialty chemicals, pharmaceuticals and high-tech materials

CLOSED DRUMS

**UN 1A1** 

10 – 200 liters



#### Hazardous liquids

### **Specialty Chemicals Logistics** → **Transport Systems**

**OPEN DRUMS** 

**UN 1A1** 

10 – 200 liters



**FLANGE CONTAINER** 

**UN 1A1** 

1 – 400 liters







HPLC ACCESSORIES

HPLC safety caps

### Health Care Production → GMP Systems





Dollie with push bar



PROCESS TROLLEYS

Magnetic drive



Magnetic drive & scale



Magnetic drive & thermostat







www.schmidt-seeheim.com





Laboratory liquids

#### **Life Science Research** → **Lab Handling Systems**



## → Lab Production Systems



#### High-purity liquids

#### **Microelectronics Production** → **Semiconductor Systems**









#### Accessories