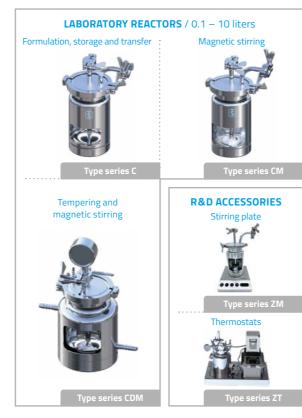

# Safety for people, product and environment

Stainless steel containers for specialty chemicals, pharmaceuticals and high-tech materials

CLOSED DRUMS

**UN 1A1** 

10 – 200 liters



#### Hazardous liquids

### **Specialty Chemicals Logistics** → **Transport Systems**

**OPEN DRUMS** 

**UN 1A1** 

10 – 200 liters



**FLANGE CONTAINER** 

**UN 1A1** 

1 – 400 liters







HPLC ACCESSORIES

HPLC safety caps

### Health Care Production → GMP Systems





Dollie with push bar



PROCESS TROLLEYS

Magnetic drive



Magnetic drive & scale



Magnetic drive & thermostat







www.schmidt-seeheim.com





Laboratory liquids

#### **Life Science Research** → **Lab Handling Systems**



## → Lab Production Systems



#### High-purity liquids

#### **Microelectronics Production** → **Semiconductor Systems**









#### Accessories